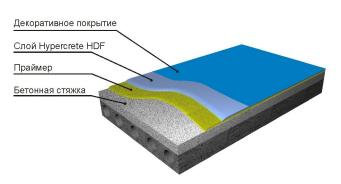

## Polüuretaan-tsementpõrandad toiduainetetööstusesse, rõdudele ja terrassidele.

HYPERCRETE HDF (alternatiiv: Hygrosmart-PU-cement-3K) is a three component self-leveling material, based on polyurethane resins and non-organic fillers. The product is solvent free.

HYPERCRETE HDF is designed for industrial floors and protection coverings in the field of the food and beverage industry, chemical industry, pharmacy, healthcare area, electronics, mechanical engineering, metallurgy, etc.

HYPERCRETE HDF is recommended for conditions requiring the maximum mechanical, physical and chemical resistance. For anti-static, non-sparking, anti-slip, anti-bacterial, non-dust and decorative coatings. For waterproofing and protection of terraces, roofs and balconies.

HYPERCRETE HDF is a non-toxic product in case of contact with food products and drinking water.

Can be used indoors and outdoors.

FEATURES AND BENEFITS

Exellent adhesion to all construction materials.

Sound, monolithic, wear resistance coating.

Resistent to wide range of temperature, non-combustible.

Warm water resistance (60 C - 90 C).

Exellent biological and chemical resistance.

Application at low temperature (5 C).

Can be applied to humid base.

Solvent free.

Can be applied in areas with no good ventilation.

Nontoxic, hygienic material.

Does not change taste of the food.

Negative hydrostatical resistance.

CONSUMPTION: Thickness 4 mm - Approx 8 kg/m2